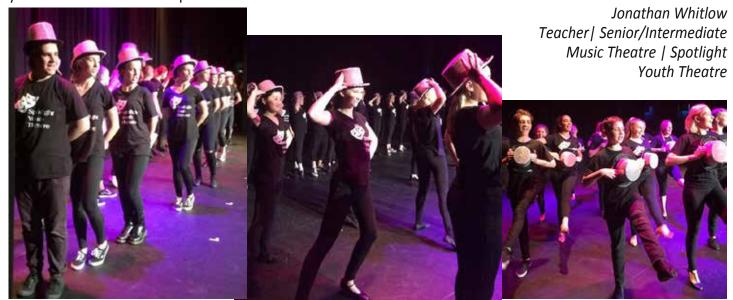

Term 2 always sees the most number of student ins and outs but numbers remain stable. Youth Theatre tee shirts are a great success and approximately 90% of students now have them.

The first of the performances for the year, the Music Theatre classes mid-year **Showcase**, was staged to full houses both performances. Jonathan and all the teachers have done a fantastic job with the students who showed not only talent but professionalism beyond their years. Their stage presence and enjoyment in performing shone through and the audience was very appreciative. It was wonderful to see our new Junior Music Theatre students take to the stage for the first time as a group. This class was a new addition to our line-up in February.

June 9 and 10 the Youth Theatre Musical Theatre classes presented a mid-year **Showcase** in the Main theatre to a very receptive audience. The energy and talent on display highlights the outstanding qualities that our young performers have and we must continue to encourage them and make sure that the opportunities are here for them in the future.