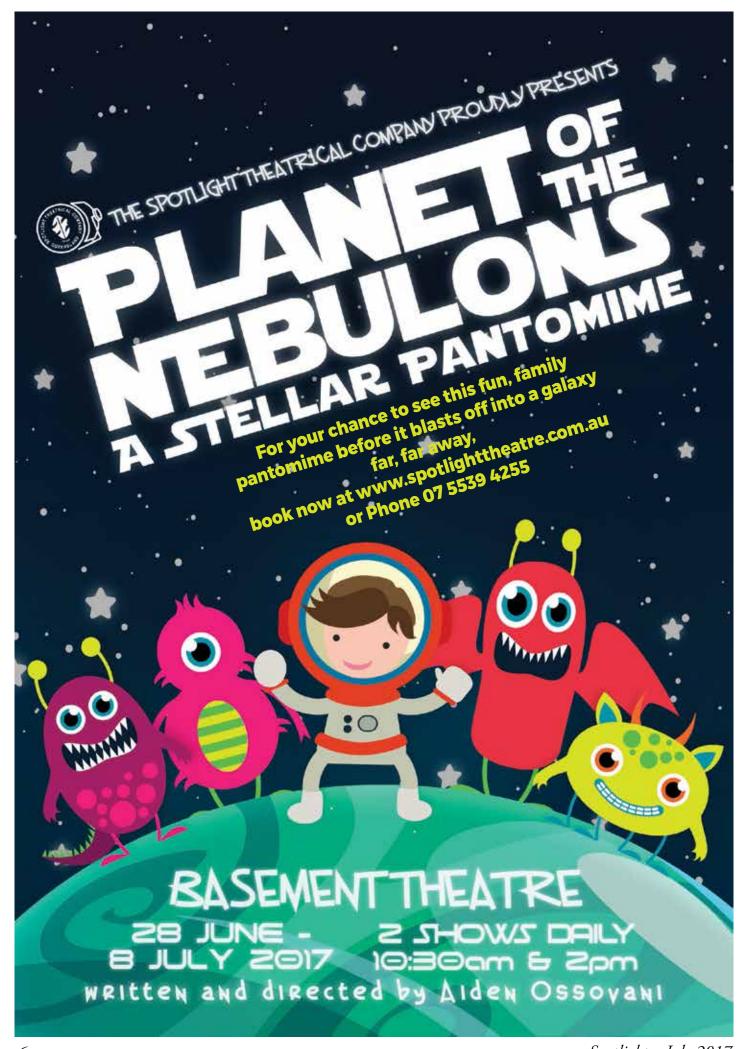

#### FROM THE PRESIDENT

The Basement Theatre has landed on the **Planet of the Nebulons**.

This Stellar pantomime is written and directed by Aiden Ossovani. There are two shows a day and it is great entertainment for children and adults alike. Tickets are on sale online or 07 5539 4255 now. Last Show July 8th.